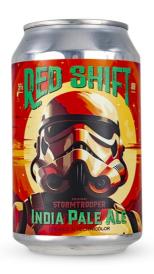

## STORMTROOPER RED SHIFT IPA

Stormtrooper Red Shift IPA is a craft beer known for its vibrant and bold flavor profile. Inspired by the iconic Stormtroopers from the Star Wars franchise, this India Pale Ale boasts a rich, hoppy taste with a balanced malt backbone. It typically features citrus and tropical fruit notes, with a robust bitterness that IPA enthusiasts appreciate. The branding often includes striking imagery reminiscent of the Star Wars universe, making it a favorite among fans and beer aficionados alike.