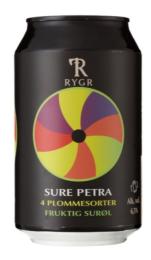

## RYGR SURE PETRA FRUKTIG SURØL

Rygr Brygghus is a Norwegian craft brewery inspired by Nordic heritage and the rich history of the Vikings. Based in Jæren, the brewery is known for creating innovative and high-quality beers that honor traditional brewing methods while exploring modern styles. Rygr's beers reflect their commitment to local ingredients and bold flavors.

Sure Petra is a vibrant sour ale from Rygr Brygghus, featuring a tangy and refreshing flavor profile. Brewed with a mix of berries and subtle citrus notes, it offers a delightful balance of tartness and fruity sweetness. Perfect for fans of sour beers seeking a refreshing and complex drinking experience.

## PASSER TIL

Fisk, lyst kjøtt og grønnsaker Fish, light meat and vegetables

 Ølstil:
 Surøl
 Vectura nr:
 172469

 Land:
 Norge
 Pris (eks mva):
 45.01

Region: Rogaland Til salg gjennom: Vectura // Grossist

Importør:Strag ASStørrelse:33clAnt. pr. kart:24Alkohol:6,5%